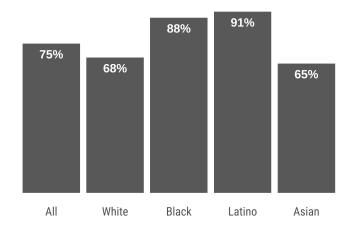

## Share of Families with Children Eligible for CTC by Race/Ethnicity

Connecticut

## **Demographic Profile**

|                                     | Median<br>Income | Percent<br>White | Percent<br>Black | Percent<br>Latino | Percent<br>Asian |
|-------------------------------------|------------------|------------------|------------------|-------------------|------------------|
| Connecticut                         | \$90K            | 64               | 10               | 17                | 5                |
| Northwest Hills COG                 | \$88K            | 78               | 4                | 11                | 2                |
| United Way Of Northwest Connecticut | \$86K            | 77               | 5                | 11                | 2                |