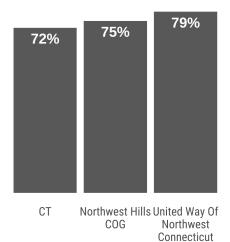

## Child Tax Credit Eligibility<sup>1</sup>

|                                     | Total<br>Households | Families<br>with<br>Children | Eligible<br>Families | Percent<br>Eligible | Refund<br>Amount |
|-------------------------------------|---------------------|------------------------------|----------------------|---------------------|------------------|
| Connecticut                         | 1.4M                | 375K                         | 268K                 | 72                  | \$306M           |
| Northwest Hills COG                 | 46K                 | 11K                          | 8,591                | 75                  | \$10M            |
| United Way Of Northwest Connecticut | 39K                 | 9,121                        | 7,241                | 79                  | \$8M             |